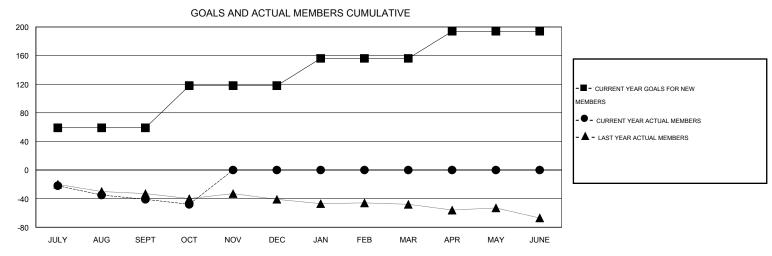

## Gary Wong **LOCATION OREGON** GMT CA 1 Clubs Members RESULTS FOR 2016-2017 RESULTS FOR 2016-2017 NEW CLUB NEW CLUBS DROPPED NET NEW MEMBER CHARTER AND DROPPED NET QUARTER QUARTER GOAL CLUBS GAIN/LOSS GOAL NEW MEMBERS MEMBERS GAIN/LOSS ADDED 0 0 0 59 14 55 -41 JULY/AUG/SEPT JULY/AUG/SEPT 0 0 -7 0 59 5 12 OCT/NOV/DEC OCT/NOV/DEC 0 0 0 0 38 0 0 0 JAN/FEB/MAR JAN/FEB/MAR 0 0 0 0 38 0 0 0 APR/MAY/JUNE APR/MAY/JUNE